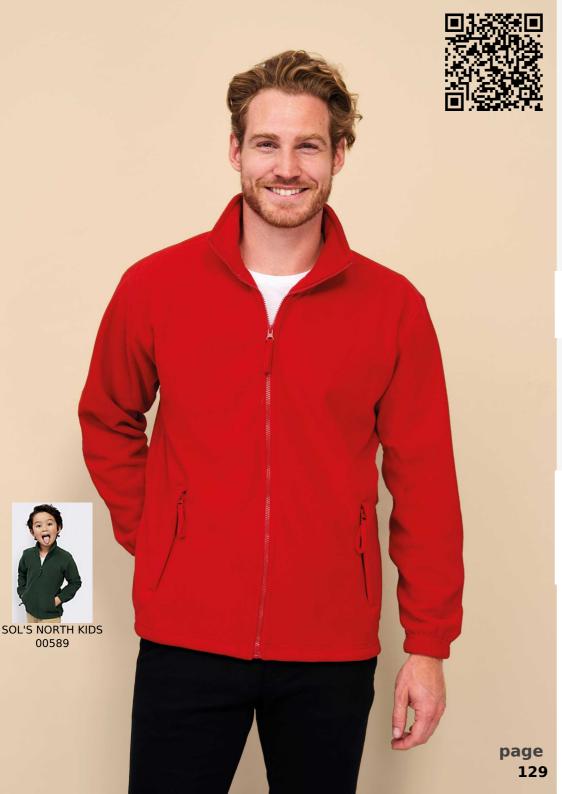

# SOL'S NORTH

## Quality

FLEECE 300 FLEECE 300 100% polyester high density Anti-pilling - Reinforcing tape on neck -High lined collar

## Style

CLASSIC

2 zipped pockets with flap Fitted cut Elasticated cuffs Back half moon yoke Elasticated drawstring at bottom

| Sizes | XS    | S     | М     | L     | XL    | XXL   | 3XL   | 4XL   | 5XL   |
|-------|-------|-------|-------|-------|-------|-------|-------|-------|-------|
| A/B   | 68/56 | 70/58 | 72/60 | 74/63 | 76/66 | 78/69 | 80/72 | 82/75 | 84/78 |