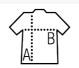

## Style

CLASSIC

2 zipped pockets with flap Fitted cut Elasticated cuffs Back half moon yoke Elasticated drawstring at bottom

| Sizes | XS    | S     | М     | L     | XL    | XXL   | 3XL   | 4XL   | 5XL   |
|-------|-------|-------|-------|-------|-------|-------|-------|-------|-------|
| A/B   | 68/56 | 70/58 | 72/60 | 74/63 | 76/66 | 78/69 | 80/72 | 82/75 | 84/78 |